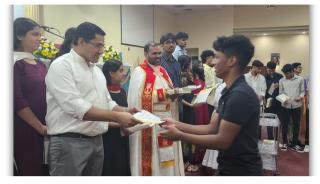

## UPCOMING EVENTS AND ANNOUNCEMENTS

- **Congratulations:** to 12th grade CCD students on your graduation! May our Good Lord protect you and guide you by shedding lights to your bright future paths.
- **Bishop Mar. Joseph Pandarasseril:** will be at our Parish from June 16th through 22nd. His Excellency will be leading a Seminar on Saturday, June 17th after the Holy Qurbana. Requesting the following members to attend the seminar:
  - Parish Council Members
  - Koodarayogam officials
  - Sacristans
  - CCD Teachers
  - Choir Members
- St. Antony's Feast: will be celebrated on June 18th. 9 days Novena prior to the feast will be starting on this Friday, June 9th. Sponsors are welcome!
- Holy Land Pilgrimage: in October 2023 and will be led by Fr. Joseph Thachara. Please add your names to the list on the front counter of the Church. Date: October 30-November 11
  Cost: \$3350

# 12th Grade Graduation