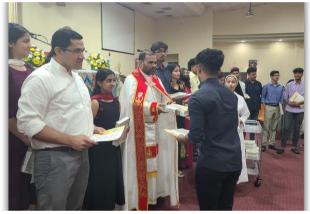

## UPCOMING EVENTS AND ANNOUNCEMENTS

- **Congratulations:** to 12th grade CCD students on your graduation! May our Good Lord protect you and guide you by shedding lights to your bright future paths.
- **Bishop Mar. Joseph Pandarasseril:** will be at our Parish from June 16th through 22nd. His Excellency will be leading a Seminar on Saturday, June 17th after the Holy Qurbana. Requesting the following members to attend the seminar:
  - Parish Council Members
  - Koodarayogam officials
  - Sacristans
  - CCD Teachers
  - Choir Members
- St. Antony's Feast: will be celebrated on June 18th. 9 days Novena prior to the feast will be starting on this Friday, June 9th. Sponsors are welcome!
- Holy Land Pilgrimage: in October 2023 and will be led by Fr. Joseph Thachara. Please add your names to the list on the front counter of the Church. Date: October 30-November 11
  Cost: \$3350

# 12th Grade Graduation